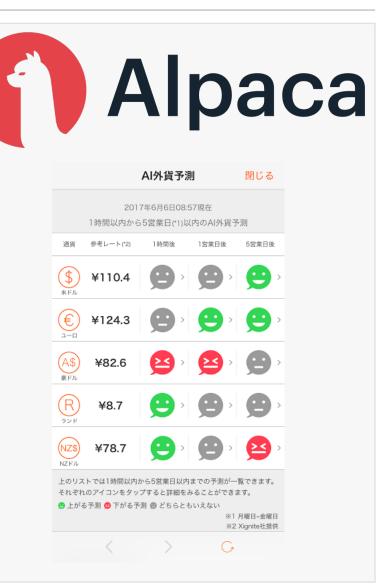

"Foreign Currency Forecast AI" fully leverages Alpaca's two core technologies: 1) "MarketStore," the fully integrated

time-series database that is comprehensively optimized for the timeseries data in the capital market.

2) AI Technology, Alpaca's proprietary Machine Learning technologies, which is customized for the foreign currency.

This tool makes it possible to forecast the price range and probability for each currency pair for periods of 1 hour, 1 business day, or 5 business days.