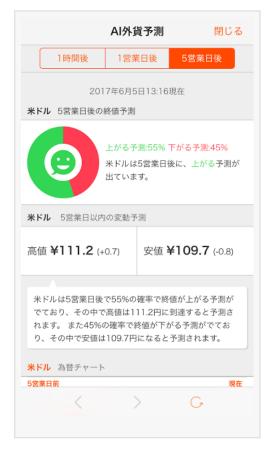

"Foreign Currency Forecast AI" fully leverages Alpaca's two core technologies: 1) "MarketStore," the fully integrated

time-series database that is comprehensively optimized for the timeseries data in the capital market.

2) AI Technology, Alpaca's proprietary Machine Learning technologies, which is customized for the foreign currency.

This tool makes it possible to forecast the price range and probability for each currency pair for periods of 1 hour, 1 business day, or 5 business days.