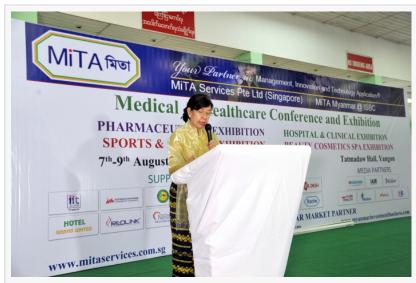

EU Ambassador, Harvard Business School (HBS) and Singapore International Arbitration Center (SIAC) will also present along with UMFCCI and Myanmar Government Ministry officials during YgTF 2017. MiTA Myanmar Exhibitions and Conferences which were held in 2015 & 2016 were grand success.

MHC - 2015 was inaugurated by H.E. Dr. Thein Thein Htay, Dy Minister, Ministry of Health (MOH) Myanmar and Dr. Maung Maung Lay, VP of UMFCCI