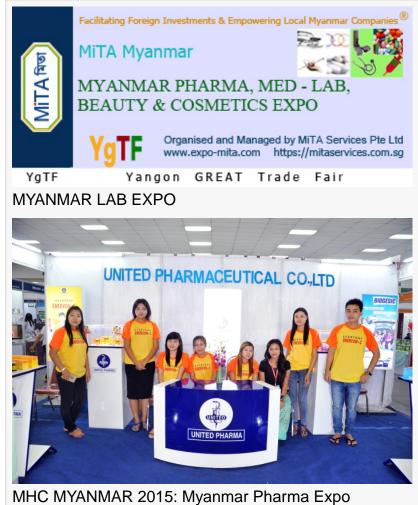

# MYANMAR LAB EXPO: Myanmar Medical-Pharma-Lab Expo in Yangon, organized by MiTA during 24-26 Feb 2017

MYANMAR LAB EXHIBITION: Myanmar Lab Expo will be co-located with Myanmar Pharma Expo & Myanmar Medical Expo in Yangon; twice a year: 24-26Feb & 23-25June 2017.

MYANMAR LAB EXPO, website: http://myanmar-medical-lab-expo.brand-myanmar.com/

MHC - 2015 was inaugurated by H.E. Dr. Thein Thein Htay, Dy Minister, Ministry of Health (MOH) Myanmar and Dr. Maung Maung Lay, VP of UMFCCI