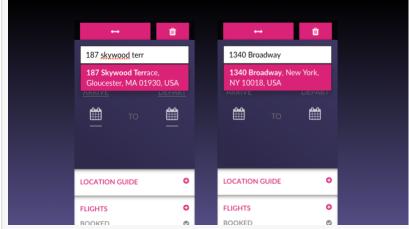

Relovate's "address to address" trip planning capabilities make GroundLink integration even easier for users. Trip plans can be built around specific addresses and these are pre-populated for users

considering black car service. Every address and location in a trip plan is saved making it easy and convenient for users to plan their rides.

Pre-Book Consider gives users the ability to save multiple options, pre book, across multiple travel elements

Relovate's Address to Address Intelligence powers Door to Door Trip Planning

"We are pleased to be joining forces with