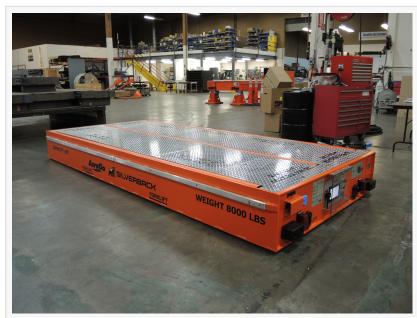

## Move Loads up to 40 tons with New AeroGo Silverback Wheeled Vehicle

Move heavy, awkward or delicate loads up to 40 tons with the AeroGo Silverback Wheeled Vehicle.

SEATTLE, WA, USA, August 31, 2016 /EINPresswire.com/ -- AeroGo's Silverback WV-E40T Wheeled Vehicle is completely self-contained and equipped with industry-leading technology to enable loads up to 40 tons to be moved easily, precisely and safely by one operator. This industrial transporter is designed to allow total flexibility in manufacturing processes and eliminate fixed move paths on factory production lines. The Silverback Wheeled Vehicle is equally suited for direct load or support skid applications. Integrated hydraulic lift actuators safely raise the load mere

AeroGo Silverback 40T Wheeled Vehicle

inches from the floor, and provide self-loading capability, making it possible to share the Wheeled Vehicle with multiple payloads. Unlike cranes, conveyors or rails, Wheeled Vehicles do not require permanent installation in the facility and they can be relocated and utilized in multiple facilities.

The WV-E40T utilizes All Wheel Drive (AWD) and All Wheel Steering (AWS) to provide exceptional maneuverability. The vehicle can even rotate within its own footprint to maximize usable floor space. Precise omni-directional movement, with controlled acceleration and deceleration, allows safe maneuverability through congested areas and tight overhead spaces. It features a user friendly radio remote control, for seamless operator interface with the vehicle, which enables personnel to quickly adapt and utilize the transporter. Two or more units can be linked together and controlled by a single operator to function in tandem mode to provide twice the capacity, or for exceptionally long loads. An on-board system provides recharging capability and extended run time without cords and hoses. Advanced diagnostics are displayed through an intuitive HMI with touch screen LCD to monitor operational characteristics and prompts for scheduled maintenance.